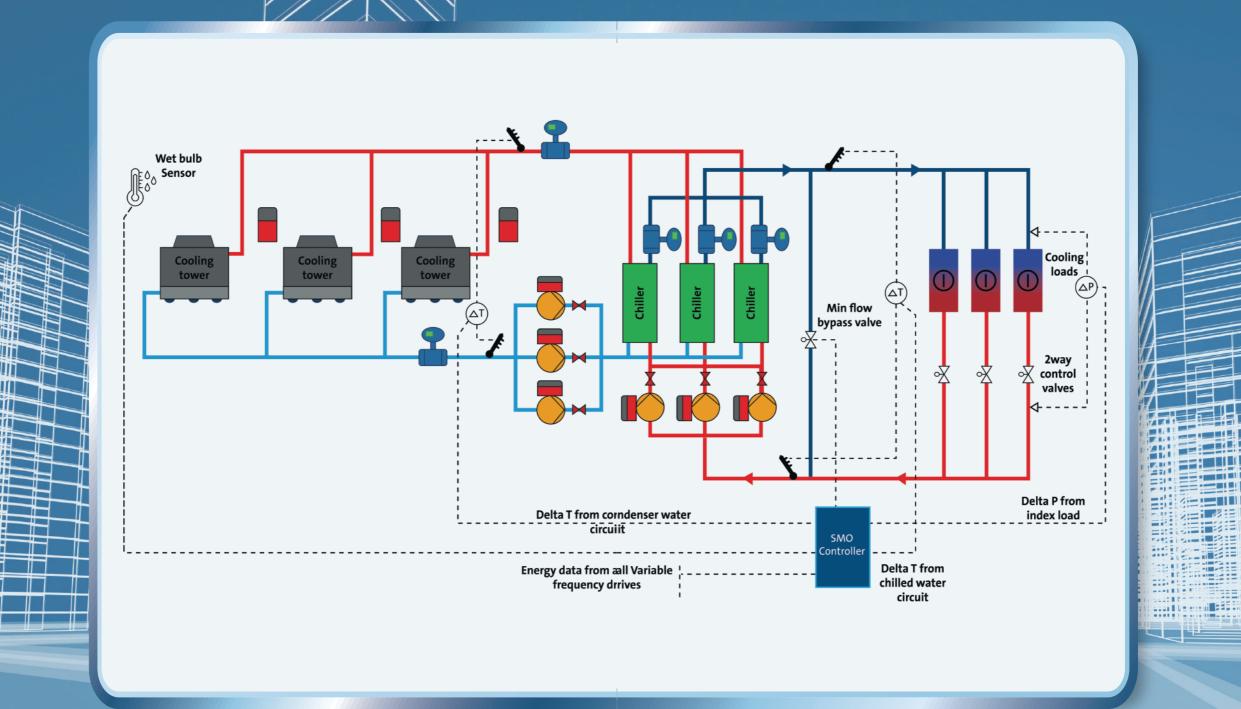

#### GRUNDFOS SYSTEM APPROACH

Optimize plant efficiency by looking at each sub system within the HVAC plant room

#### OPTIMIZED ALGORITHIM

Grundfos SMO takes control of entire HVAC plant with its inbuilt features

#### **ADAPTIVE CONTROLS**

Cooling tower performance optimization in relation with plant load

### VARIABLE CONDENSER WATER FLOW

Grundfos SMO optimizes plant performance with chiller lift vs condenser flow control