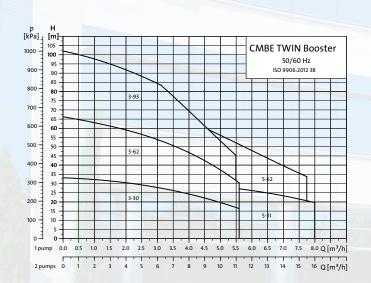

#### CASCADE CONTROL

Cascade control ensures that the performance of the booster system is automatically adapted to the consumption by switching pumps on or off.

#### **PUMP ALTERNATION**

Pump alternation ensures that the operating hours are distributed evenly on the pumps over time.