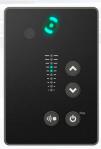

# **EASY TO OPERATE**

The control panel on the pump terminal box makes it possible to change the setpoint settings manually. The operating condition of the pump is indicated by the Grundfos Eye on the control panel.