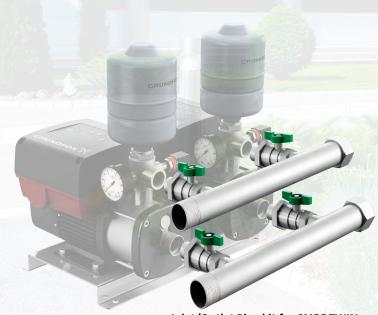

## ACCESSORIES

Inlet/Outlet Pipe kits are available for the CMBE TWIN booster for easy installation of an Inlet/Outlet pipe. The pipe kits include ball valve and unions and 1½" outlet connection.

Inlet/Outlet Pipe kit for CMBE TWIN